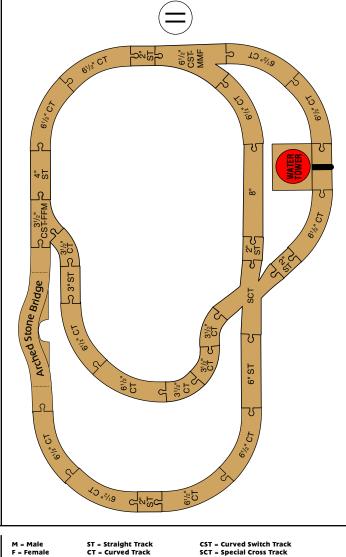

## Expanded **Water Tower Figure 8 Set**

Water Tower Figure 8 Set (LC99556)

Cross & Switch Expansion Pack (LC99949)

## Which Includes:

- 1) Water Tower
- 1 Water Tower Track
- (1) Arched Stone Bridge
- (4) 3 1/2" Curved Track
- (12) 6 1/2" Curved Track
- 1 Special Cross Track
- (1) 3 1/2" Curved Switch Track-FFM
- 1) 6 1/2" Curved **Switch Track-MMF**
- 4 2" Straight Track
- 1 3" Straight Track
- 1 4" Straight Track
- (1) 6" Straight Track
- 1 8" Straight Track