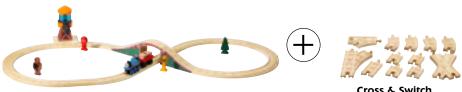

## Expanded **Water Tower Figure 8 Set**

Water Tower Figure 8 Set (LC99556)

Cross & Switch Expansion Pack (LC99949)

## Which Includes:

- 1) Water Tower
- 1 Water Tower Track
- (1) Arched Stone Bridge
- (4) 3 1/2" Curved Track
- (12) 6 1/2" Curved Track
- 1 Special Cross Track
- (1) 3 1/2" Curved Switch Track-FFM
- 1) 6 1/2" Curved **Switch Track-MMF**
- 4 2" Straight Track
- 1 3" Straight Track
- 1 4" Straight Track
- (1) 6" Straight Track
- 1 8" Straight Track