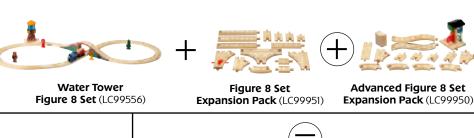

## Expanded **Deluxe Water Tower Figure 8 Set**

## Which Includes:

- (1) Stop & Go Station
- (1) Arched Stone Bridge
- (1) Water Tower
- (4) 2" Straight Track
- (3) 3" Straight Track
- 2 4" Straight Track
- (3) 6" Straight Track
- ③ 8" Straight Track
- (5) 3 1/2" Curved Track
- 1) 6 1/2" Curved Track
- 1 3 1/2" Curved Switch Track-MMF
- ② 3 1/2" Curved Switch Track-FFM
- 1 6 1/2" Curved Switch Track-MMF
- 1 6 1/2" Action Switch Track-FFM
- 1) Switch T-Track
- 2 Track Adapter-MM
- 2 Ascending Track
- 1 Ascending Track Riser