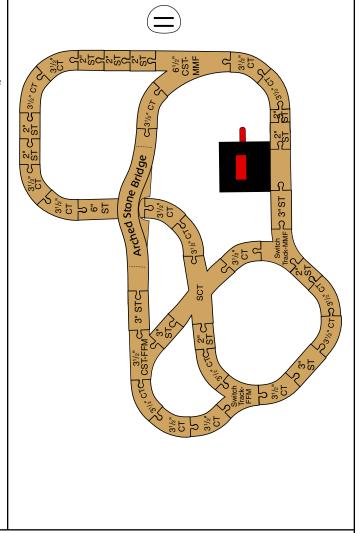

## Expanded Harold's Mail Delivery Set

Cross & Switch Expansion Pack (LC99949)

## Which Includes:

- (1) Mail Station
- 1) Arched Stone Bridge
- ① 3 1/2" Curved Track
- 1 Special Cross Track
- 1 3 1/2" Curved Switch Track-FFM
- 1 6 1/2" Curved Switch Track-MMF
- 9 2" Straight Track
- 4 3" Straight Track
- 1 6" Straight Track
- 1 Special Switch Track-FFM
- 1 Special Switch
  Track-MMF

Legend:

M = Male F = Female ST = Straight Track CT = Curved Track CST = Curved Switch Track SCT = Special Cross Track

Thomas the Tank Engine & Friends

A BRITT ALLCROFT COMPANY PRODUCTION

Based on The Railway Series by The Rev W Awdry © 2004 Gullane (Thomas) Limited. Thomas the Tank Engine & Friends and Thomas & Friends are trademarks of Gullane Entertainment Inc. Thomas the Tank Engine & Friends is Reg. U.S. Pat. & Tm. Off. A HIT Entertainment Company.